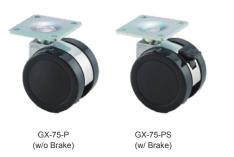

#### TWIN WHEEL CASTER (PLATE TYPE)

# **GX-75-PS, P**

- Heavy duty and low profile. Twin wheel caster with excellent stability.

| Item No. | Load Capacity (kg) | Weight (g) | Box (pcs) | Carton (pcs) |
|----------|--------------------|------------|-----------|--------------|
| GX-75-PS | 200 ( 438 lbs )    | 445        | 2         | 24           |
| GX-75-P  | 200 ( 438 lbs )    | 430        | 2         | 24           |