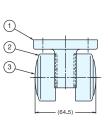

### TWIN WHEEL CASTER (THREADED BOLT & PLATE)

# GX-W50GN12, GN16, GP

GX-W50GN12, GN16 (Threaded bolt type)

GX-W50GN12, GN16

GX-W50GP

- · Swivel type, heavy duty and low
- profile.
  Twin wheel caster with excellent stability.
- Use in combination with GX-W50K
- (Non-swivel type) for easy handling. · Threaded bolt or plate type available.

| Item No.   | d          | S  | Load Capacity (kg) | Weight (g) | Box (pcs) | Carton (pcs) |
|------------|------------|----|--------------------|------------|-----------|--------------|
| GX-W50GN12 | M12 x 1.75 | 19 | 200 ( 441 lbs )    | 208        | 4         | 80           |
| GX-W50GN16 | M16 x 2.0  | 21 |                    | 223        | 4         | 00           |
| GX-W50GP   | -          | -  |                    | 420        | 2         | 40           |

| No. | Part Name                            | Material       | Finish               |
|-----|--------------------------------------|----------------|----------------------|
| 1   | Body                                 | Aluminum Alloy | Polished             |
| 2   | Wheel                                | Polyacetal     | Black                |
| 3   | Threaded Bolt<br>Mounting Plate (GP) | Steel          | Yellow Zinc Chromate |
| 4   | Cover                                | Polyamide      | Black                |