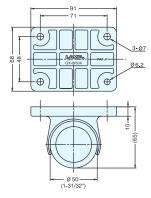

# TWIN WHEEL CASTER (NON-SWIVEL)

- · Non-swivel (fixed) caster.
- · Heavy duty and low profile.
- Twin wheel caster with excellent stability.
- · Use in combination with GX-W50GN12, GN16 or GP (Swivel Type) for easy handling.

| Item No. | Load Capacity (kg) | Weight (g) | Box (pcs) | Carton (pcs) |
|----------|--------------------|------------|-----------|--------------|
| GX-W50K  | 200 ( 441 lbs )    | 300        | 2         | 48           |

| No. | Part Name | Material       | Finish   |  |
|-----|-----------|----------------|----------|--|
| 1   | Body      | Aluminum Alloy | Polished |  |
| 2   | Wheel     | Polyacetal     | Black    |  |
| 3   | Cover     | Polyamide      | DIACK    |  |