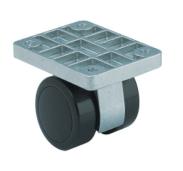

#### TWIN WHEEL CASTER (PLATE TYPE)

# **GX-75-PS, P**

- Heavy duty and low profile. Twin wheel caster with excellent stability.

| Item No. | Load Capacity (kg) | Weight (g) | Box (pcs) | Carton (pcs) |
|----------|--------------------|------------|-----------|--------------|
| GX-75-PS | 200 ( 438 lbs )    | 445        | 2         | 24           |
| GX-75-P  | 200 ( 438 lbs )    | 430        | 2         | 24           |

| No. | Part Name      | Material       | Finish        |  |
|-----|----------------|----------------|---------------|--|
| 1   | Body           | Aluminum Alloy | Polished      |  |
| 2   | Mounting Plate | Steel          | Zinc Chromate |  |
| 3   | Wheel          | Polyamide      | Black         |  |