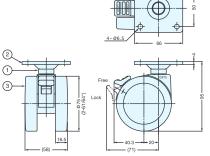

| No. | Part Name      | Material       | Finish        |  |
|-----|----------------|----------------|---------------|--|
| 1   | Body           | Aluminum Alloy | Polished      |  |
| 2   | Mounting Plate | Steel          | Zinc Chromate |  |
| 3   | Wheel          | Polyamide      | Black         |  |