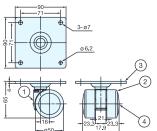

#### TWIN WHEEL CASTER (PLATE TYPE)

# **GX-75-PS, P**

- Heavy duty and low profile. Twin wheel caster with excellent stability.

| Item No. | Load Capacity (kg) | Weight (g) | Box (pcs) | Carton (pcs) |
|----------|--------------------|------------|-----------|--------------|
| GX-75-PS | 200 ( 438 lbs )    | 445        | 2         | 24           |
| GX-75-P  | 200 ( 438 lbs )    | 430        | 2         | 24           |

| No. | Part Name      | Material       | Finish        |  |
|-----|----------------|----------------|---------------|--|
| 1   | Body           | Aluminum Alloy | Polished      |  |
| 2   | Mounting Plate | Steel          | Zinc Chromate |  |
| 3   | Wheel          | Polyamide      | Black         |  |