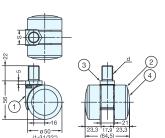

# TWIN WHEEL CASTER (NON-SWIVEL)

- · Non-swivel (fixed) caster.
- · Heavy duty and low profile.
- Twin wheel caster with excellent stability.
- · Use in combination with GX-W50GN12, GN16 or GP (Swivel Type) for easy handling.

| Item No. | Load Capacity (kg) | Weight (g) | Box (pcs) | Carton (pcs) |
|----------|--------------------|------------|-----------|--------------|
| GX-W50K  | 200 ( 441 lbs )    | 300        | 2         | 48           |

| No. | Part Name | Material       | Finish   |  |
|-----|-----------|----------------|----------|--|
| 1   | Body      | Aluminum Alloy | Polished |  |
| 2   | Wheel     | Polyacetal     | Black    |  |
| 3   | Cover     | Polyamide      | DIACK    |  |