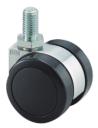

### TWIN WHEEL CASTER (THREADED BOLT & PLATE)

# GX-W50GN12, GN16, GP

GX-W50GN12, GN16 (Threaded bolt type)

GX-W50GN12, GN16

GX-W50GP

- · Swivel type, heavy duty and low
- profile.
  Twin wheel caster with excellent stability.
- Use in combination with GX-W50K
- (Non-swivel type) for easy handling. · Threaded bolt or plate type available.

| Item No.   | d          | S  | Load Capacity (kg) | Weight (g) | Box (pcs) | Carton (pcs) |
|------------|------------|----|--------------------|------------|-----------|--------------|
| GX-W50GN12 | M12 x 1.75 | 19 | 200 ( 441 lbs )    | 208        | 4         | 80           |
| GX-W50GN16 | M16 x 2.0  | 21 |                    | 223        | 4         | 00           |
| GX-W50GP   | -          | -  |                    | 420        | 2         | 40           |

| No. | Part Name                            | Material       | Finish               |
|-----|--------------------------------------|----------------|----------------------|
| 1   | Body                                 | Aluminum Alloy | Polished             |
| 2   | Wheel                                | Polyacetal     | Black                |
| 3   | Threaded Bolt<br>Mounting Plate (GP) | Steel          | Yellow Zinc Chromate |
| 4   | Cover                                | Polyamide      | Black                |