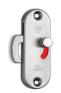

### CATCHES & LATCHES

Magnetic Catches MC-159, MC-JM45

Tension Catches
BCTS (Stainless Steel), BCT,
BCU, BCTS-85J (Adjustable)

Push Knob Latches
TLP. TLP-S

Lever Latches LL-66S

Sliding Door Latches With Indicator HC-85/S