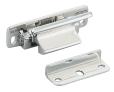

### CATCHES & LATCHES

Magnetic Catches MC-159, MC-JM45

Tension Catches
BCTS (Stainless Steel), BCT,
BCU, BCTS-85J (Adjustable)

Push Knob Latches
TLP. TLP-S

Lever Latches LL-66S

Sliding Door Latches With Indicator HC-85/S