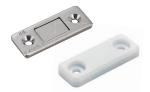

### CATCHES & LATCHES

Magnetic Catches MC-159, MC-JM45

Tension Catches
BCTS (Stainless Steel), BCT,
BCU, BCTS-85J (Adjustable)

Push Knob Latches
TLP. TLP-S

Lever Latches LL-66S

Sliding Door Latches With Indicator HC-85/S