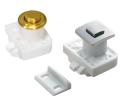

### CATCHES & LATCHES

Magnetic Catches MC-159, MC-JM45

Tension Catches
BCTS (Stainless Steel), BCT,
BCU, BCTS-85J (Adjustable)

Push Knob Latches
TLP. TLP-S

Lever Latches LL-66S

Sliding Door Latches With Indicator HC-85/S