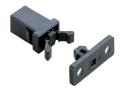

#### **CATCHES & LATCHES**

Sealed Magnetic Catches MC-JM45, MC-JM50

Tension Catches BCTS (Stainless Steel), BCT, BCU, BCTS-85J (Adjustable)

Non-Mag. Mini Touch Latches ESN-195-3.1, PR-4PK

Slam Latches (Flush) LC-48, LC-65A