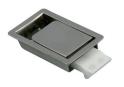

#### **CATCHES & LATCHES**

Sealed Magnetic Catches MC-JM45, MC-JM50

Tension Catches BCTS (Stainless Steel), BCT, BCU, BCTS-85J (Adjustable)

Non-Mag. Mini Touch Latches ESN-195-3.1, PR-4PK

Slam Latches (Flush) LC-48, LC-65A