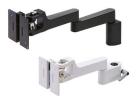

#### MONITOR ARM SYSTEM

Monitor Arms KA-T100S50 Series

Rotation Brackets KA-T100S50-PMT

Monitor Brackets
KA-T100S50

**GROMMETS** 

Lids & Grommets LS60F, CHC-S, LS-50S-S

Multi-Purpose Chutes AZ-GD310, AD-KH028-HL