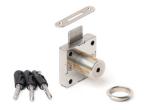

u need reliable, long-lasting hardware for hospital storage and cutting-edge medical devices, Sugatsune offers a variety of products, including clean room handles and hinges used for medical storage applications and rotary dampers used for multi-motion screens.



# MEDICAL EQUIPMENT

# Sugatsune

#### **HINGES**



Torque Hinges HG-TA, HG-TB



Dual Axis & Swivel Torque Hinges HG-TS, HG-S Series



Soft-Close Hinges HG-JV65-U (Concealed), HG-JG150 (Gravity)



Lift-Assist Hinges HG-PA Series

#### **BRACKETS**



Folding Brackets EB-303, 388 Series

LOCKS

#### **CATCHES & LATCHES**



Sealed Magnetic Catches MC-JM45, MC-JM50



Tension Catches BCTS (Stainless Steel), BCT, BCU, BCTS-85J (Adjustable)



Non-Mag. Mini Touch Latches ESN-195-3.1, PR-4PK



Slam Latches (Flush) LC-48, LC-65A



High Security Cabinet Cylinder Locks 7110-24-DN

#### MONITOR ARM SYSTEM



Monitor Arms KA-T100S50 Series



Rotation Brackets KA-T100S50-PMT



Monitor Brackets
KA-T100S50

**GROMMETS** 



Lids & Grommets LS60F, CHC-S, LS-50S-S



Multi-Purpose Chutes AZ-GD310, AD-KH028-HL

### LINEAR GLIDES & SLIDES



Glide Systems
MRS Series



Multi-Roller Linear Slide Systems MLG20, MLG-20C, MLG-20-P55-40



Full Ext. Stainless Steel Soft-Close Slides ESR-SC4513

Full Ext. Stainless Steel Mini Slides SCR3 Series